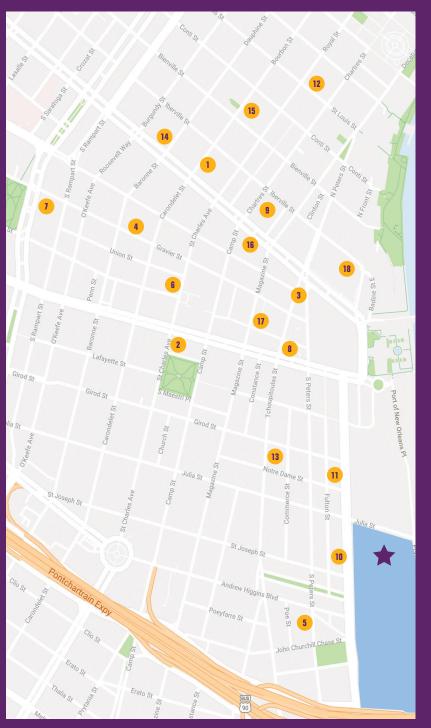

| HOT | EL                                              | STARTING RATE |
|-----|-------------------------------------------------|---------------|
| 1   | Astor Crowne Plaza New Orleans French Quarter   | \$209.00      |
| 2   | Blake Hotel New Orleans 🛄                       | \$219.00      |
| 3   | DoubleTree by Hilton Hotel New Orleans 📳        | \$232.00      |
| 4   | Hilton Garden Inn New Orleans French Quarter    | \$229.00      |
| 5   | Hilton Garden Inn New Orleans Convention Center | \$239.00      |
| 6   | Hilton St. Charles "                            | \$239.00      |
| 7   | Holiday Inn Downtown Superdome "                | \$169.00      |
| 8   | Le Meridien New Orleans                         | \$189.00      |
| 9   | New Orleans Marriott 📜                          | \$189.00      |
| 10  | New Orleans Marriott Warehouse Art District     | \$209.00      |
| 11  | Omni Riverfront                                 | \$252.00      |
| 12  | Omni Royal Orleans                              | \$179.00      |
| 13  | Renaissance Arts Hotel                          | \$189.00      |
| 14  | The Ritz-Carlton New Orleans 🏩                  | \$229.00      |
| 15  | Royal Sonesta New Orleans 🎞                     | \$239.00      |
| 16  | Sheraton New Orleans 🏢                          | \$189.00      |
| 17  | St. James Hotel 🛄                               | \$219.00      |
| 18  | Westin New Orleans Canal Place 🃜                | \$249.00      |